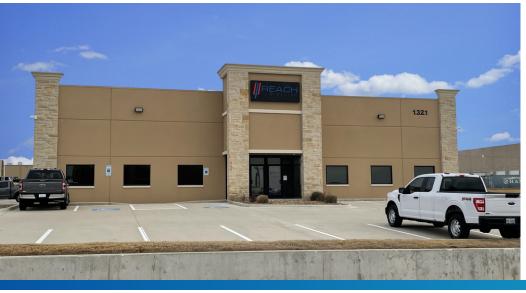

e through 9/30/2025 at a modified gross rate. Move-in immediately! Furniture negotiable.

#### **LOCATION OVERVIEW**

This property is located on Ranchers Legacy Trail just off of I-20/Ronald Reagan Memorial Hwy in Fort Worth. Approximately 3.4 miles to I-820, 13 miles to I-35W, 15 miles to downtown Fort Worth and 45 miles to downtown Dallas.

### **PROPERTY HIGHLIGHTS**

### SUBLEASE OPPORTUNITY: 13,844 SF INDUSTRIAL OFFICE/WAREHOUSE

1321 RANCHERS LEGACY TRAIL, FORT WORTH, TX 76126



#### **PROPERTY HIGHLIGHTS**

- 13,844 SF on 1.4119 Acres
- 9,090 SF Office Space
- 25+ Private Offices, CEO Corner Office
- Reception, Break Room, 2 Training Rooms
- 4,754 SF Warehouse
- (1) Drive-Through Bay w/ 12' x 14' OHD's
- 22' Clear height
- Sublease Term Through 9/30/2025
- Available Immediately!





### **ADDITIONAL PHOTOS**

# SUBLEASE OPPORTUNITY: 13,844 SF INDUSTRIAL OFFICE/WAREHOUSE

1321 RANCHERS LEGACY TRAIL, FORT WORTH, TX 76126



### ADDITIONAL PHOTOS

# SUBLEASE OPPORTUNITY: 13,844 SF INDUSTRIAL OFFICE/WAREHOUSE

1321 RANCHERS LEGACY TRAIL, FORT WORTH, TX 76126



## SUBLEASE OPPORTUNITY: 13,844 SF INDUSTRIAL OFFICE/WAREHOUSE

1321 RANCHERS LEGACY TRAIL, FORT WORTH, TX 76126





JUSTIN DODD 214.534.7976 justin@nrgrealtygroup.com

LOCATION MAP

### SUBLEASE OPPORTUNITY: 13,844 SF INDUSTRIAL OFFICE/WAREHOUSE

1321 RANCHERS LEGACY TRAIL, FORT WORTH, TX 76126