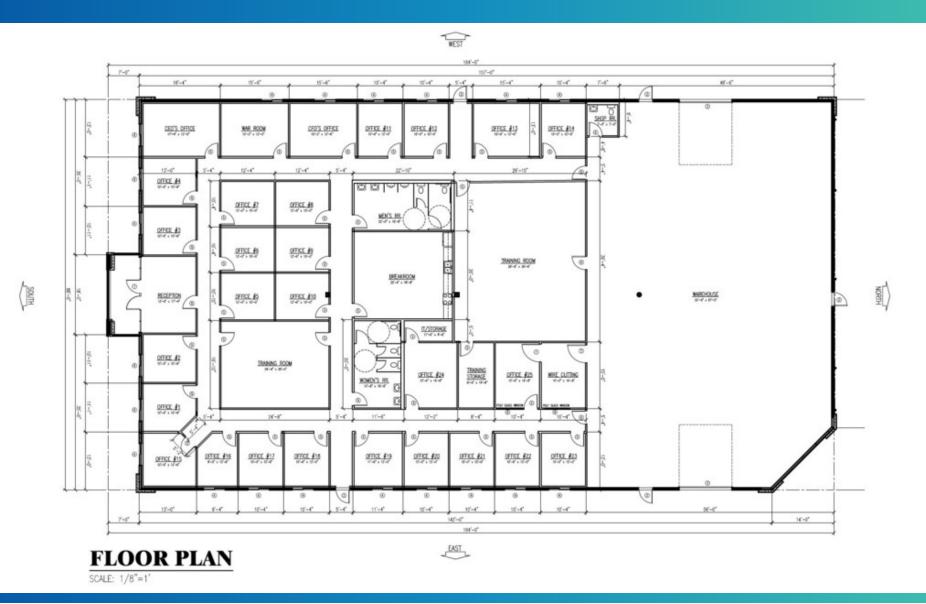

#### **PROPERTY OVERVIEW**

This property includes an office/warehouse totaling 13,844 SF on 1.4119 Acres. The building is comprised of mostly office space comprised of 9,090 SF office and 4,754 SF warehouse. The office consists of reception/lobby area, 24'-4" x 20' training room, 29'-8" x 35' training room, break room, larger corner office, 2 larger offices, 25 normal sized offices, wire cutting room, and men's & women's restrooms. The warehouse has one drive-through bay with 12' x 14 overhead doors and a separate shop restroom. Serviced by water well and septic system. Available for sublease through 9/30/2025 at a modified gross rate. Move-in immediately! Furniture negotiable.

#### **PROPERTY HIGHLIGHTS**

- 13,844 SF on 1.4119 Acres
- 9,090 SF Office Space
- 25+ Private Offices, CEO Corner Office
- Reception, Break Room, 2 Training Rooms
- 4,754 SF Warehouse
- (1) Drive-Through Bay w/ 12' x 14' OHD's
- 22' Clear height
- Sublease Term Through 9/30/2025
- Available Immediately!