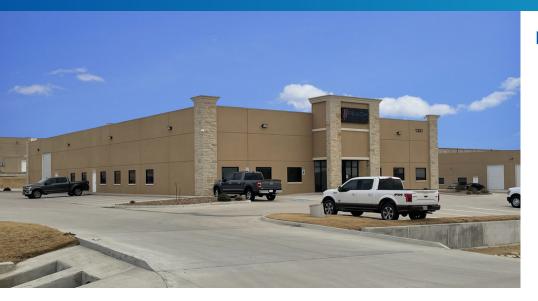

x 35' training room, break room, larger corner office, 2 larger offices, 25 normal sized offices, wire cutting room, and men's & women's restrooms. The warehouse has one drive-through bay with 12' x 14 overhead doors and a separate shop restroom. Serviced by water well and septic system. Available for sublease through 9/30/2025 at a modified gross rate. Move-in immediately! Furniture negotiable.

#### **LOCATION OVERVIEW**

This property is located on Ranchers Legacy Trail just off of I-20/Ronald Reagan Memorial Hwy in Fort Worth. Approximately 3.4 miles to I-820, 13 miles to I-35W, 15 miles to downtown Fort Worth and 45 miles to downtown Dallas.

### **PROPERTY HIGHLIGHTS**

### SUBLEASE OPPORTUNITY: 13,844 SF INDUSTRIAL OFFICE/WAREHOUSE

1321 RANCHERS LEGACY TRAIL, FORT WORTH, TX 76126



#### **PROPERTY HIGHLIGHTS**

- 13,844 SF on 1.4119 Acres
- 9,090 SF Office Space
- 25+ Private Offices, CEO Corner Office
- Reception, Break Room, 2 Training Rooms
- 4,754 SF Warehouse
- (1) Drive-Through Bay w/ 12' x 14' OHD's
- 22' Clear height
- Sublease Term Through 9/30/2025
- Available Immediately!





### **ADDITIONAL PHOTOS**

# SUBLEASE OPPORTUNITY: 13,844 SF INDUSTRIAL OFFICE/WAREHOUSE

1321 RANCHERS LEGACY TRAIL, FORT WORTH, TX 76126



### ADDITIONAL PHOTOS

# SUBLEASE OPPORTUNITY: 13,844 SF INDUSTRIAL OFFICE/WAREHOUSE

1321 RANCHERS LEGACY TRAIL, FORT WORTH, TX 76126



## SUBLEASE OPPORTUNITY: 13,844 SF INDUSTRIAL OFFICE/WAREHOUSE

1321 RANCHERS LEGACY TRAIL, FORT WORTH, TX 76126





JUSTIN DODD 214.534.7976 justin@nrgrealtygroup.com

LOCATION MAP

### SUBLEASE OPPORTUNI