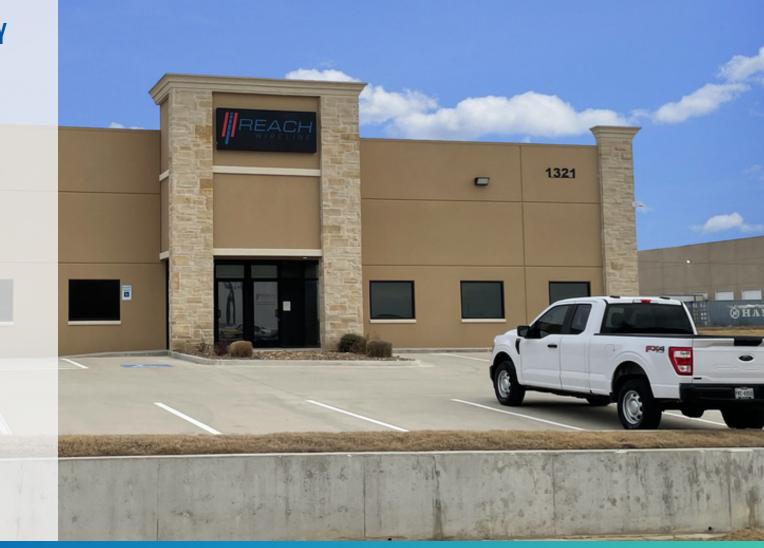

### **1321 RANCHERS LEGACY TRAIL** FORT WORTH, TX 76126

#### **EXECUTIVE SUMMARY**

#### **PROPERTY OVERVIEW**

This property includes an office/warehouse totaling 13,844 SF on 1.4119 Acres. The building is comprised of mostly office space comprised of 9,090 SF office and 4,754 SF warehouse. The office consists of reception/lobby area, 24'-4" x 20' training room, 29'-8" x 35' training room, break room, larger corner office, 2 larger offices, 25 normal sized offices, wire cutting room, and men's & women's restrooms. The warehouse has one drive-through bay with 12' x 14 overhead doors and a separate shop restroom. Serviced by water well and septic system. Available for sublease through 9/30/2025 at a modified gross rate. Move-in immediately! Furniture negotiable.