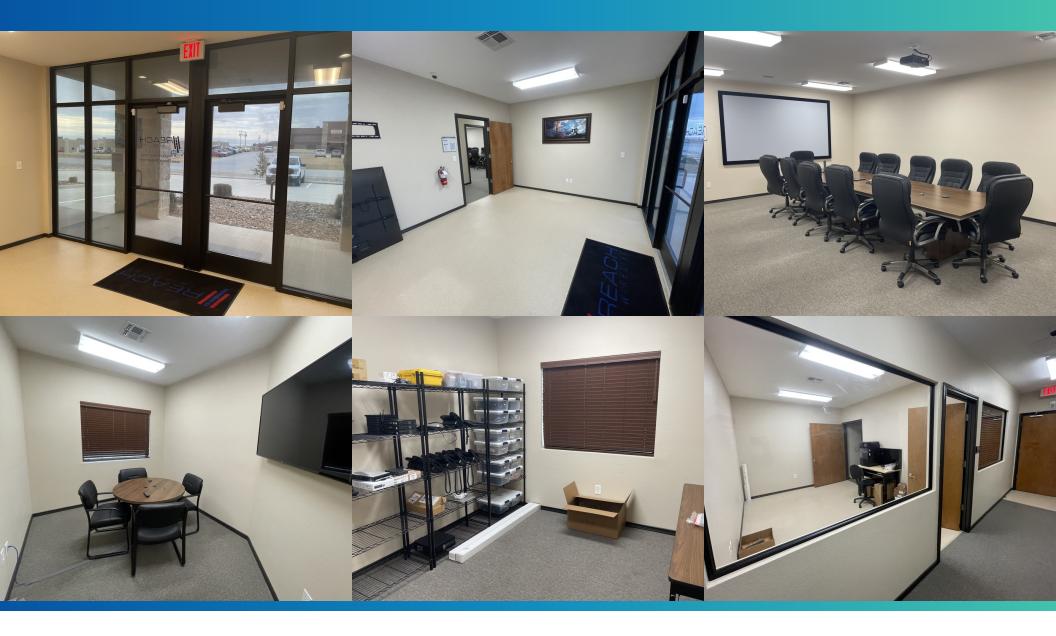

### **ADDITIONAL PHOTOS**

#### **PROPERTY OVERVIEW**

This property includes an office/warehouse totaling 13,844 SF on 1.4119 Acres. The building is comprised of mostly office space comprised of 9,090 SF office and 4,754 SF warehouse. The office consists of reception/lobby area, 24'-4" x 20' training room, 29'-8" x 35' training room, break room, larger corner office, 2 larger offices, 25 normal sized offices, wire cutting room, and men's & women's restrooms. The warehouse has one drive-through bay with 12' x 14 overhead doors and a separate shop restroom. Serviced by water well and septic system. Available for sublease through 9/30/2025 at a modified gross rate. Move-in immediately! Furniture negotiable.

#### **PROPERTY HIGHLIGHTS**

- 13,844 SF on 1.4119 Acres
- 9,090 SF Office Space
- 25+ Private Offices, CEO Corner Office
- Reception, Break Room, 2 Training Rooms
- 4,754 SF Warehouse
- (1) Drive-Through Bay w/ 12' x 14' OHD's
- 22' Clear height
- Sublease Term Through 9/30/2025
- Available Immediately!