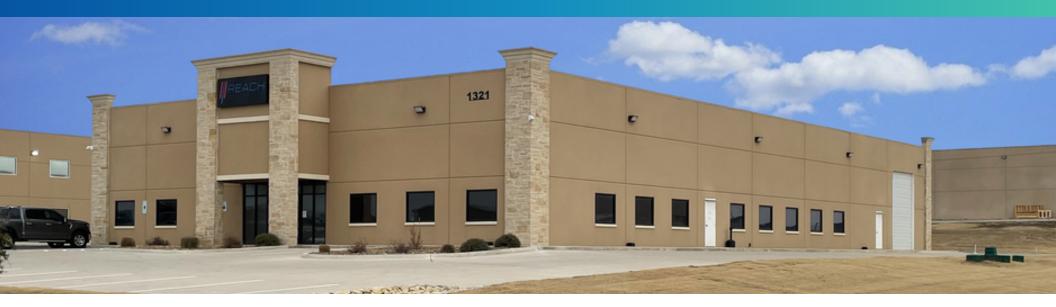

## SUBLEASE OPPORTUNITY: 13,844 SF INDUSTRIAL OFFICE/WAREHOUSE

### INDUSTRIAL FOR LEASE

### **1321 RANCHERS LEGACY TRAIL** FORT WORTH, TX 76126



#### **EXECUTIVE SUMMARY**

### SUBLEASE OPPORTUNITY: 13,844 SF INDUSTRIAL OFFICE/WAREHOUSE

1321 RANCHERS LEGACY TRAIL, FORT WORTH, TX 76126



### **OFFERING SUMMARY**

| Monthly Lease Rate: | \$14,420.83 per month (MG) |
|---------------------|----------------------------|
| Annual Lease Rate:  | \$12.50 PSF/Yr             |
| Sublease Term Thru: | 9/30/2025                  |
| Building Size:      | 13,844 SF                  |
| Lot Size:           | 1.412 Acres                |
| Year Built:         | 2018                       |
| Zoning:             | Outside City Limits        |

#### **PROPERTY OVERVIEW**

This property includes an office/warehouse totaling 13,844 SF on 1.4119 Acres. The building is comprised of mostly office space comprised of 9,090 SF office and 4,754 SF warehouse. The office consists of reception/lobby area, 24'-4" x 20' training room, 29'-8" x 35' training room, break room, larger corner office, 2 l