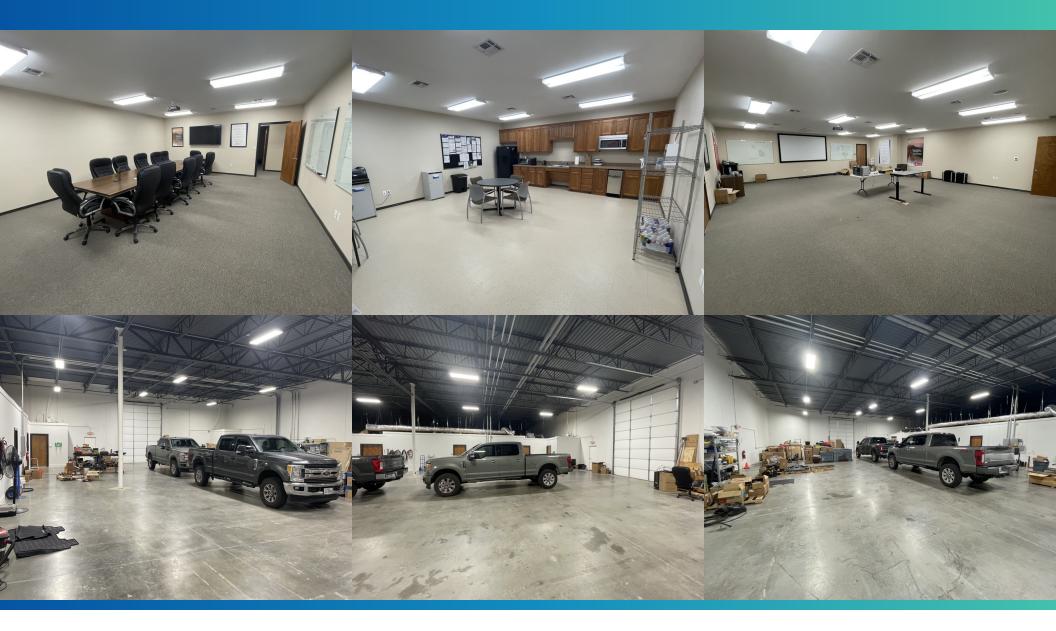

### ADDITIONAL PHOTOS

#### **PROPERTY OVERVIEW**

This property includes an office/warehouse totaling 13,844 SF on 1.4119 Acres. The building is comprised of mostly office space comprised of 9,090 SF office and 4,754 SF warehouse. The office consists of reception/lobby area, 24'-4" x 20' training room, 29'-8" x 35' training room, break room, larger corner office, 2 larger offices, 25 normal sized offices, wire cutting room, and men's & women's restrooms. The warehouse has one drive-through bay with 12' x 14 overhead doors and a separate shop restroom. Serviced by water well and septic system. Available for sublease through 9/30/2025 at a modified gross rate. Move-in immediately! Furniture negotiable.

#### **PROPERTY HIGHLIGHTS**

- 13,844 SF on 1.4119 Acres
- 9,090 SF Office Space
- 25+ Private Offices, CEO Corner Office
- Reception, Break Room, 2 Training Rooms
- 4,754 SF Warehouse
- (1) Drive-Through Bay w/ 12' x 14' OHD's
- 22' Clear height
- Sublease Term Through 9/30/2025
- Available Immediately!