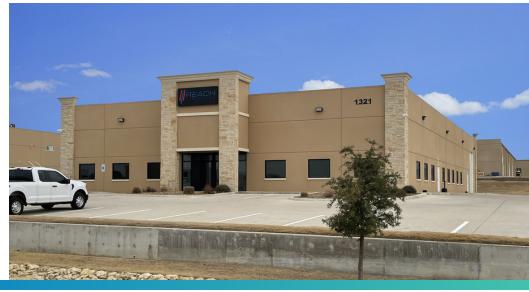

### **1321 RANCHERS LEGACY TRAIL** FORT WORTH, TX 76126

#### **PROPERTY OVERVIEW**

This property includes an office/warehouse totaling 13,844 SF on 1.4119 Acres. The building is comprised of mostly office space comprised of 9,090 SF office and 4,754 SF warehouse. The office consists of reception/lobby area, 24'-4" x 20' training room, 29'-8" x 35' training room, break room, larger corner office, 2 larger offices, 25 normal sized offices, wire cutting room, and men's & women's restrooms. The warehouse has one drive-through bay with 12' x 14 overhead doors and a separate shop restroom. Serviced by water well and septic system. Available for sublease through 9/30/2025 at a modified gross rate. Move-in immediately! Furniture negotiable.

#### **LOCATION OVERVIEW**

This property is located on Ranchers Legacy Trail just off of I-20/Ronald Reagan Memorial Hwy in Fort Worth. Approximately 3.4 miles to I-820, 13 miles to I-35W, 15 miles to downtown Fort Worth and 45 miles to downtown Dallas.