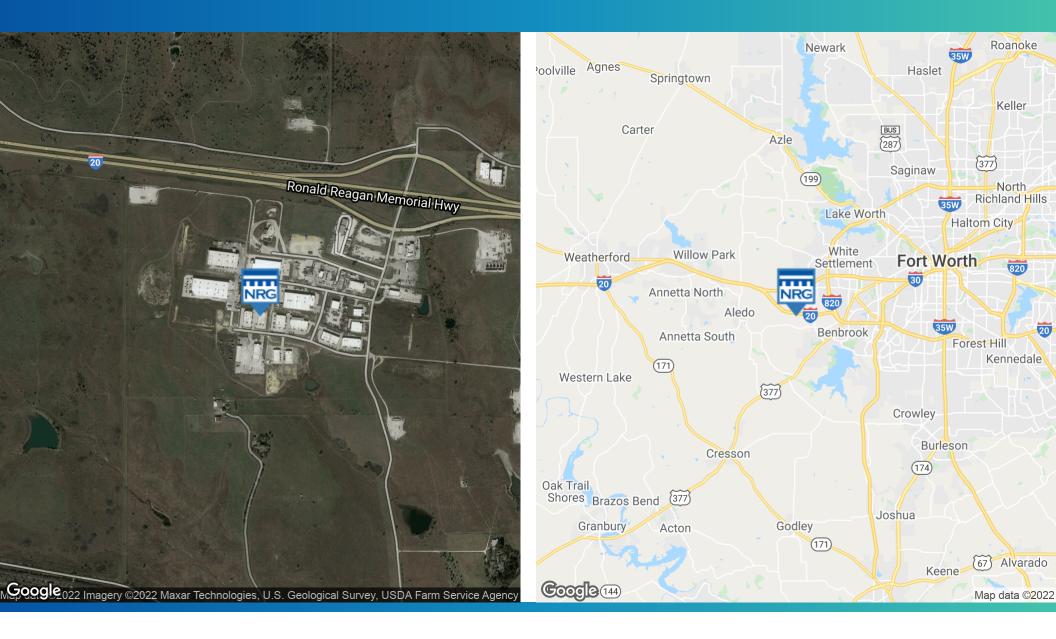

#### **LOCATION OVERVIEW**

This property is located on Ranchers Legacy Trail just off of I-20/Ronald Reagan Memorial Hwy in Fort Worth. Approximately 3.4 miles to I-820, 13 miles to I-35W, 15 miles to downtown Fort Worth and 45 miles to downtown Dallas.

## SUBLEASE OPPORTUNITY: 13,844 SF INDUSTRIAL OFFICE/WAREHOUSE

1321 RANCHERS LEGACY TRAIL, FORT WORTH, TX 76126

JUSTIN DODD 214.534.7976 justin@nrgrealtygroup.com

LOCATION MAP